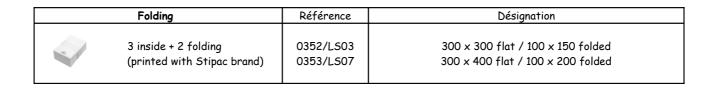

## **PRODUCT INFORMATION** DRY WIPE - MANICURE TOWEL (Nonwoven 40 gr)



The nonwoven 40 gr dry wipe is biodegradable (more than 90% of cellulosic nature), no dangerous substance for the environment, classified N in the Appendix 1 of Directive 67/548/EC and its amendments or allergens as listed in the Appendix III bis, article 6, paragraph 3 bis, 10 and 11 of Directive 2003/39/EC update 2005/26/EC, is introduced in this nonwoven composition. The nonwoven dry manicure towel is absorbent, disposable and

guarantees total cleanliness and perfect hygiene. It helps to protect the manicure cushion from possible tasks.

This is the end of cleaning chores and more time to take care of customers.





All our nonwoven quality have successfully passed the overall migration test into 3 liquids (distilled water, acetic acid, isooctane) in accordance with AFNOR Standard XP ENV 1186 - EEC Directives - 85/572 90/128 97/48 -Decree of 09/14/92. Our Non-woven can therefore perfectly be considered as adapted to food contact.



Biodegradable (more than 90% of cellulosic nature) BIODÉGRADABLE At least 60% of the product degrades after 60 days of landfill